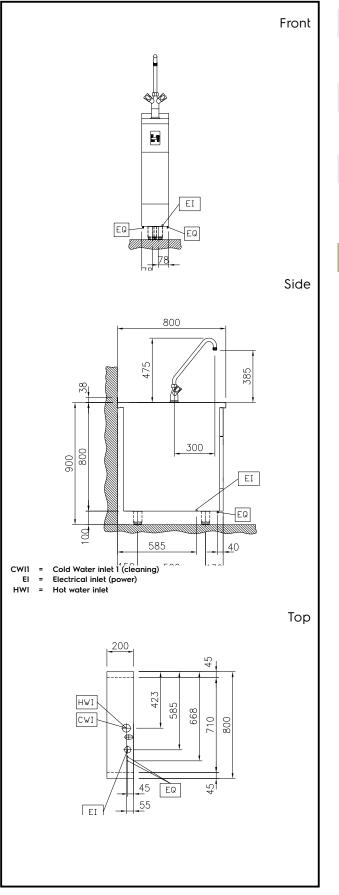

# Modular Cooking Range Line thermaline 80 - Automatic water mixing tap, 1 Side with Backsplash - H=800

CE

DNV-GL

| Electric                                                                                                  |                                     |
|-----------------------------------------------------------------------------------------------------------|-------------------------------------|
| Supply voltage:<br>588267 (MAMAHBB3BO)<br>Total Watts:                                                    | 230 V/1N ph/50/60 Hz<br>0.1 kW      |
| Water:                                                                                                    |                                     |
| Inlet water line size:<br>Incoming Cold/hot Water line<br>size:                                           | 3/4"<br>3/4"                        |
| Key Information:                                                                                          |                                     |
| External dimensions, Width:<br>External dimensions, Depth:<br>External dimensions, Height:<br>Net weight: | 200 mm<br>800 mm<br>800 mm<br>25 kg |
| Sustainability                                                                                            |                                     |
| Current consumption:                                                                                      | 0.5 Amps                            |