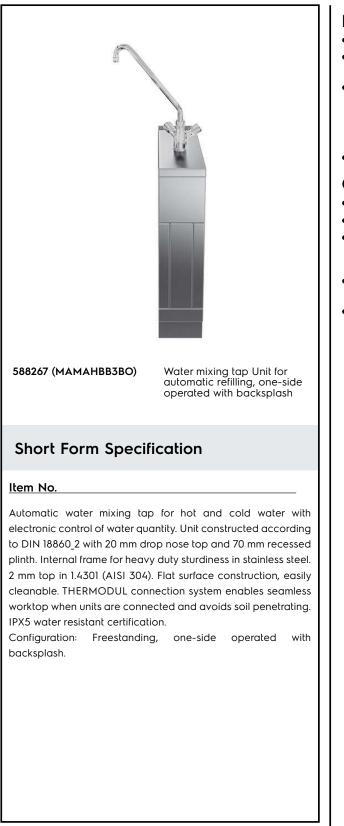

### **Main Features**

- Water mixing unit for hot and cold water.
- All major components may be easily accessed from the front.
- THERMODUL connection system creates a seamless work top when units are connected to each other thus avoiding soil penetrating vital components and facilitating the removal of units in case of replacement or service.
- Large stainless steel tap.

### Construction

- 2 mm top in 1.4301 (AISI 304).
- IPX5 water resistance certification.
- Unit constructed according to DIN 18860\_2 with 20 mm drop nose top and 70 mm recessed plinth.
- Flat surface construction with minimal hidden areas to easily clean all surfaces
- Internal frame for heavy duty sturdiness in stainless steel.